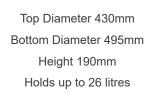

## Keeps lawn or grass away from the tree trunk

Therefore is great for lawns. Is very tidy in appearance. Local Councils comment on its neat, professional appearance.

| MODELS                                            | CODE   |
|---------------------------------------------------|--------|
| Greenwell Water Saving Tree Surround - Black      | GWELLB |
| Greenwell Water Saving Tree Surround - Green      | GWELLG |
| Greenwell Water Saving Tree Surround - Terracotta | GWELLT |