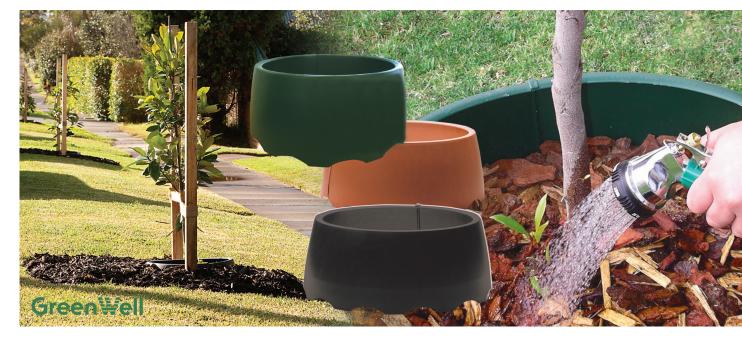

# **GREENWELL - TREE SURROUNDS**

# **Greenwell Ensures Deep Root Watering**

Because of its permanent bowl integrity, and therefore its ability to eliminate water runoff, Greenwell is a proven product to ensure deep root watering during tree watering events.

## Simple, Quick, Cheap & Deep Watering

Watering plants is important, but how can you get the water to where it matters most? The Greenwell Water Saver delivers applied water directly and quickly to the tree rootball (avoiding water run off).

### Eliminates water run-off

This is great for flat or sloping ground, non-wetting soils, etc. In almost all gardens, situations are common where water tends to run away from a plant base. Greenwell completely solves this problem and therefore makes watering very much easier.

## Keeps lawn or grass away from the tree trunk

Therefore is great for lawns. Is very tidy in appearance. Local Councils comment on its neat, professional appearance.

| MODELS                                            | CODE   |
|---------------------------------------------------|--------|
| Greenwell Water Saving Tree Surround - Black      | GWELLB |
| Greenwell Water Saving Tree Surround - Green      | GWELLG |
| Greenwell Water Saving Tree Surround - Terracotta | GWELLT |